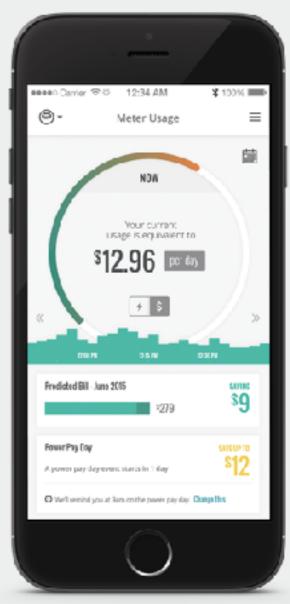

Know your power.





## There are hundreds of ways to waste...



Unfortunately, our bill raises more questions than it answers.





# **Energy audits are invasive**



## Energy monitoring today only helps the nerds







#### The opportunity

Power data generated by these meters is entirely inaccessible to customers. Even with the data customers are left to interpret and understand the data on their own.

# **Incredibly Rich Data**





The New Face of your Utility Company

We pinpoint how users are wasting money and where they can save





#### Tagging helps Chai learn



# Finally, your bill - understood.







# Power Pay Days.







# Ways to Save





### **Chai Home**



# More about Power Pay Day



Easy form signing



See all power pay days and earning



Power Pay Days surfaced on your



### **Chai Solar**





## Solar Monitoring

Chai Solar will collect solar data and show it alongside energy usage and temperature on Chai's classic edge-to-edge charts.



# System Forecasting



**Calculated Simplicity** 



# **Safety Alerts**

Get notified when you leave your most dangerous appliances on



#### **Products**



**Consumer Utility** 







#### **Chai Lite**

Chai Energy Lite is a totally free, no cost solution that securely ingests and analyzes customers' daily Green Button data from their utility account.



#### **Chai Pro**

Chai Energy Pro uses an affordable wireless gateway to collect real-time, second-by-second energy data from a customer's home. With this higher resolution data we can identify energy waste on an appliance-le