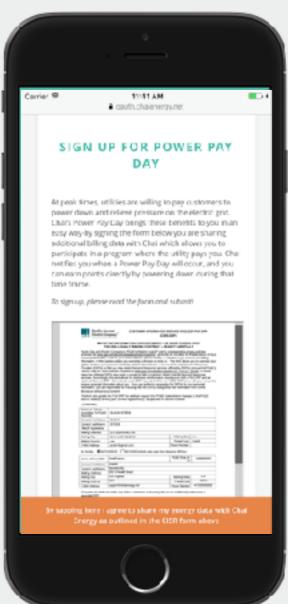

# Power Pay Days.

# More about Power Pay Day

Easy form signing

See all power pay days and earning

Power Pay Days surfaced on your