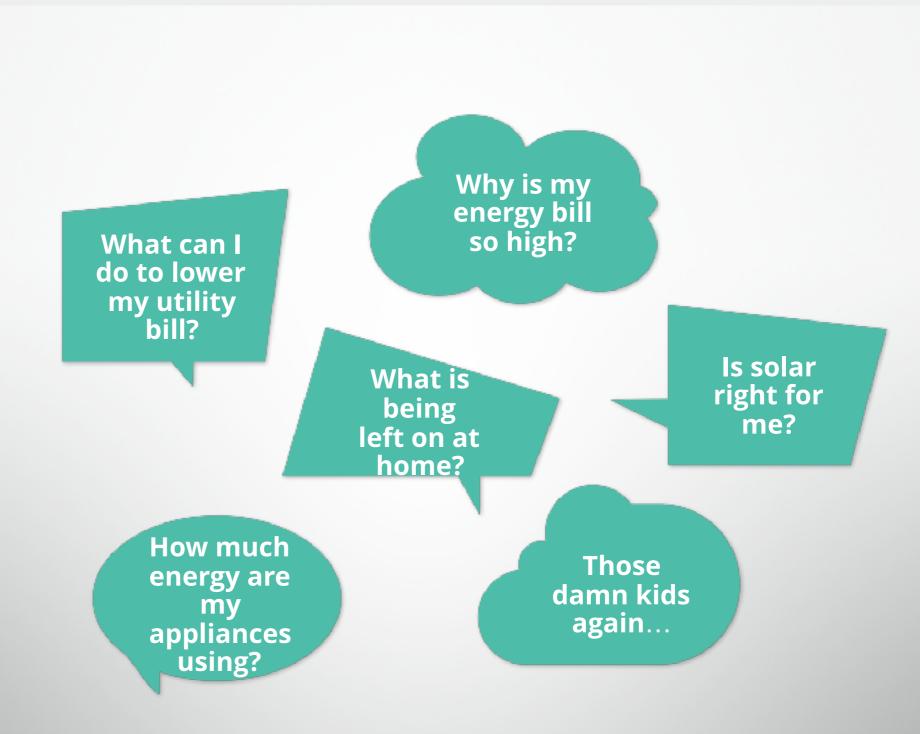

# **Energy audits are invasive**

## Energy monitoring today only helps the nerds

#### The opportunity

Power data generated by these meters is entirely inaccessible to customers. Even with the data customers are left to interpret and understand the data on their own.