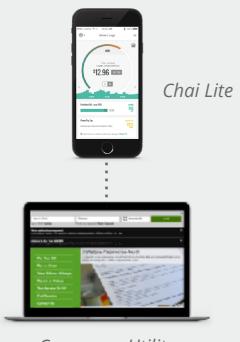

#### **Chai Lite**

Chai Energy Lite is a totally free, no cost solution that securely ingests and analyzes customers' daily Green Button data from their utility account.