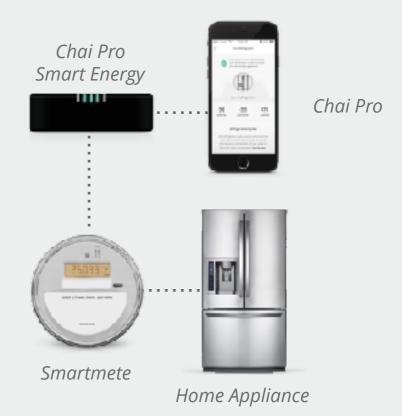

#### **Chai Pro**

Chai Energy Pro uses an affordable wireless gateway to collect real-time, second-by-second energy data from a customer's home. With this higher resolution data we can identify energy waste on an appliance-level basis.