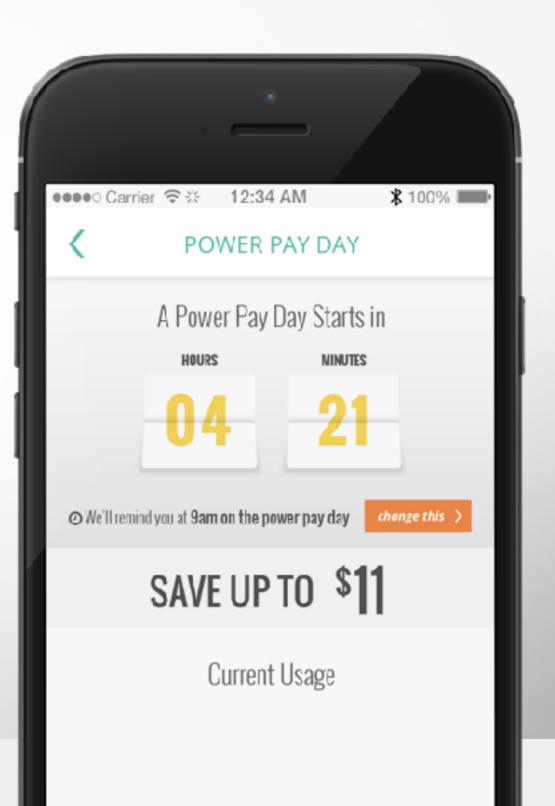

# Power Pay Days.

# More about Power Pay Day

Easy form signing

See all power pay days and earning

Power Pay Days surfaced on your