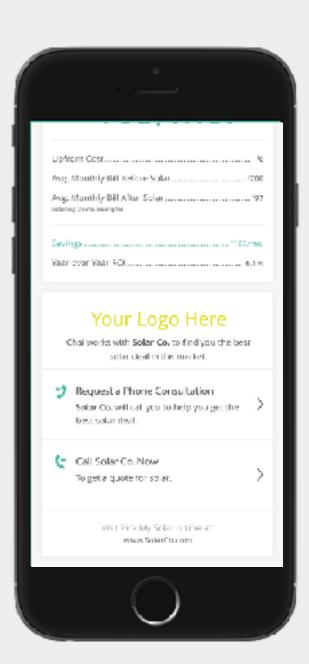

# More about Power Pay Day

Easy form signing

See all power pay days and earning

Power Pay Days surfaced on your