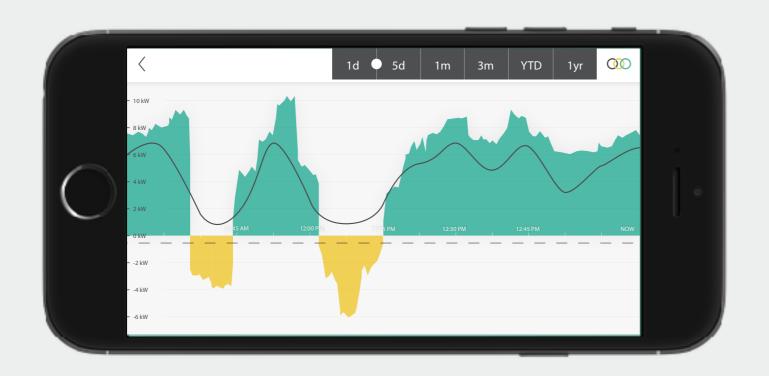

## Solar Monitoring

Chai Solar will collect solar data and show it alongside energy usage and temperature on Chai's classic edge-to-edge charts.