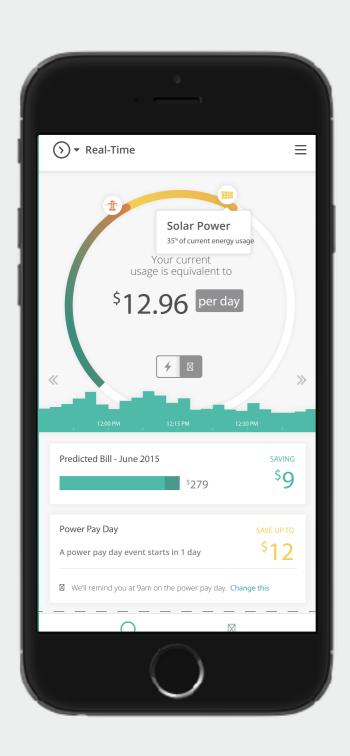

### **Chai Solar**

## Solar Monitoring

Chai Solar will collect solar data and show it alongside energy usage and temperature on Chai's classic edge-to-edge charts.