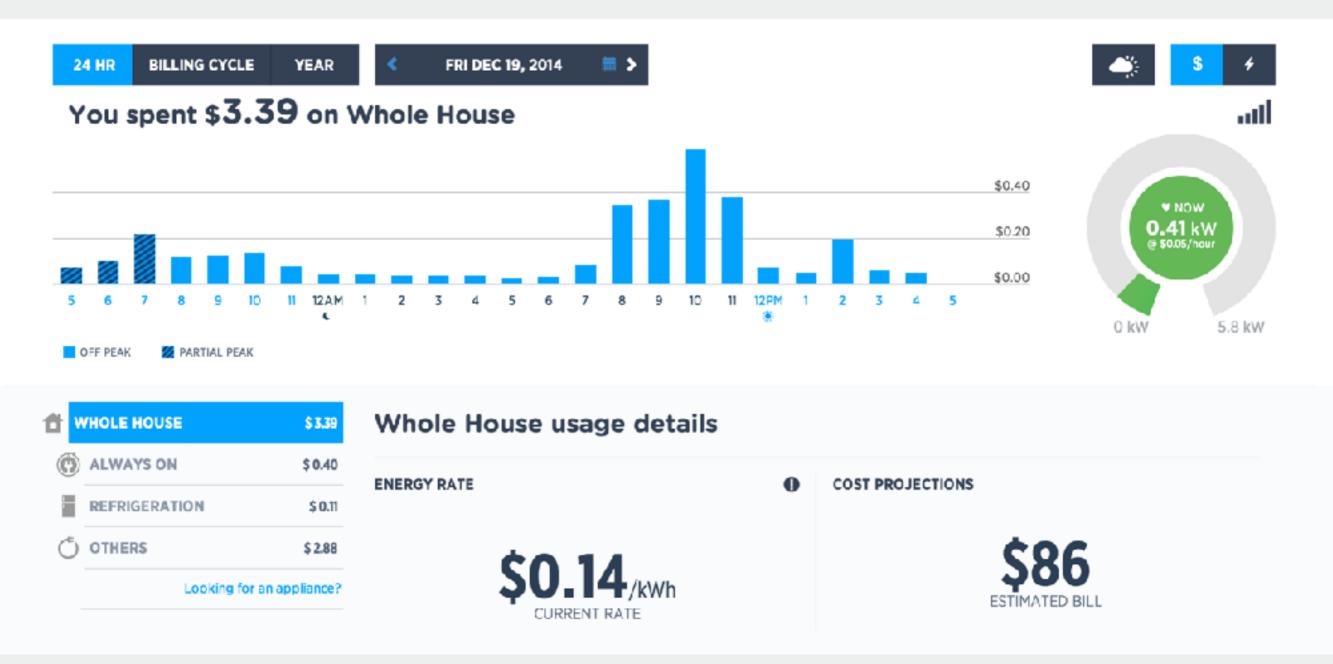

Know your power.





## There are hundreds of ways to waste...



Unfortunately, our bill raises more questions than it answers.





# **Energy audits are invasive**



## Energy monitoring today only helps the nerds







#### The opportunity

Power data generated by these meters is entirely inaccessible to customers. Even with the data customers are left to interpret and understand the data on their own.

# **Incredibly Rich Data**





The New Face of your Utility Company

We pinpoint how users are wasting money and where they can save





#### Tagging helps Chai learn



# Finally, your bill - understood.







# Power Pay Days.







# Ways to Save





### **Chai Home**



# More about Power Pay Day



Easy form signing



See all power pay days and earning



Power Pay Days surfaced on your



### **Chai Solar**





## Solar Monitoring

Chai Solar will collect solar data and show it alongside energy usage and temperature on Chai's classic edge-to-edge charts.



# System Forecasting



**Cal