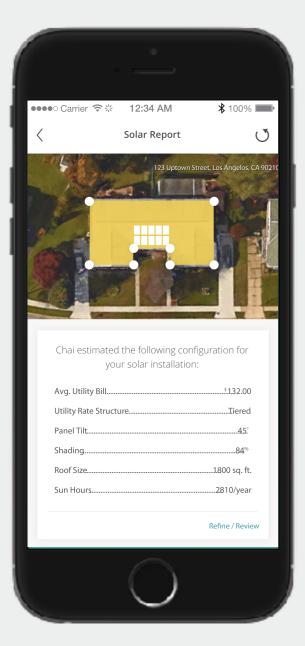

### **Chai Solar**

## Solar Monitoring

Chai Solar will collect solar data and show it alongside energy usage and temperature on Chai's classic edge-to-edge charts.