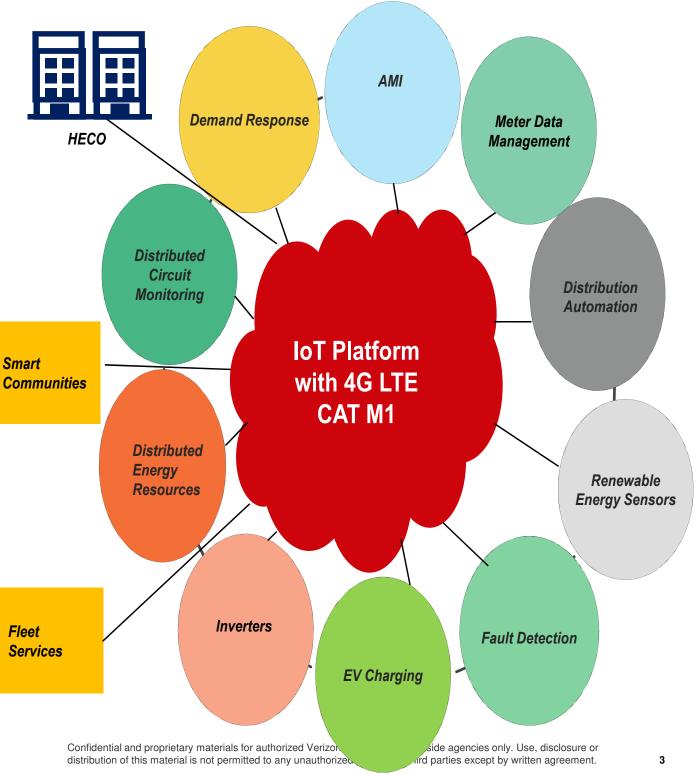

## 2017 Grid for Hawaii

- Integrated IoT Services Platform
- 4G LTE CATM1 Network
- Standards Based
- Scalable
- Fast to Deploy
- Near Real Time Power Quality
- Analytics to be Proactive
- Frequency, Volt / Var Reading
- HAN Tools and Integration
- Customer Engagement Tools
- Improved Customer Experience
- Sustainable Hawaii