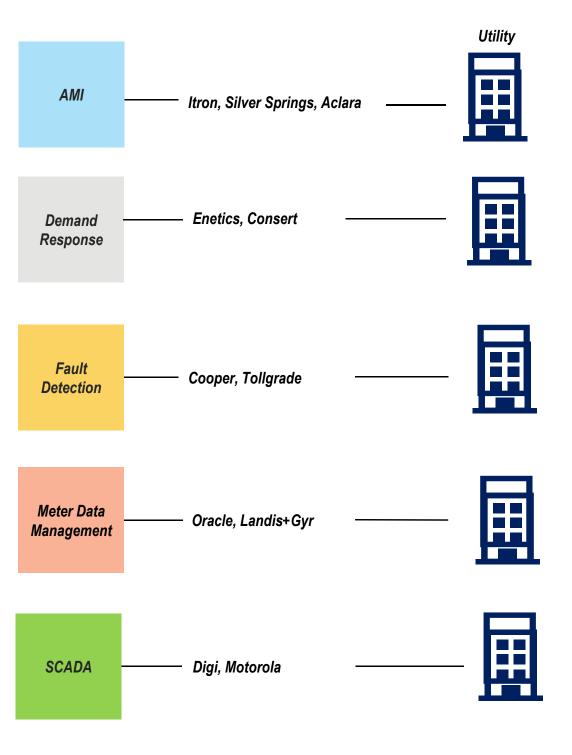

## 2005-2016 Grid

- Disparate Point Solutions
- Private Radio w/ Collectors
- 2G and 3G Backhaul
- Stranded Meters
- Slow to Deploy
- Billions of \$ Spent
- Zero Applications Integration
- Additional Resources Req'd